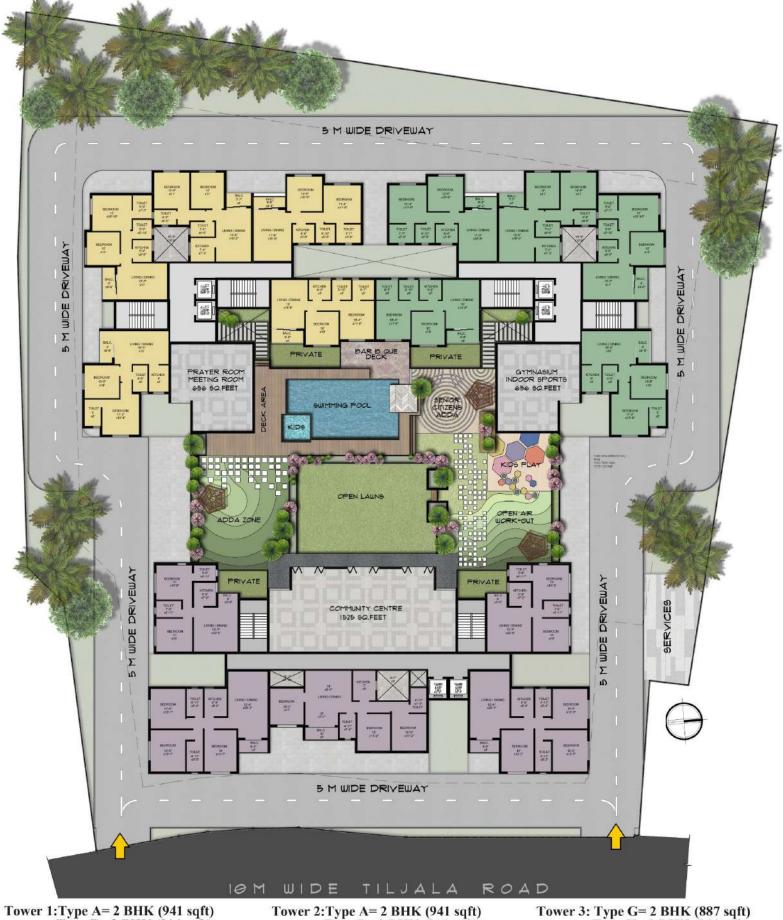

Separate Female Adda Zone

Type B= 2 BHK (914 sqft)
Type C= 2 BHK (899 sqft)
Type D= 2 BHK (923 sqft)

Type E= 2 BHK (880 sqft)

Type B= 2 BHK (914 sqft)

Type C= 2 BHK (899 sqft)

Type D= 2 BHK (923 sqft) Type E= 2 BHK (880 sqft) Type F= 2 BHK (867 sqft)

Type H= 2 BHK (864 sqft)

Type A= 3 BHK (1319 sqft) Type B= 3 BHK (1220 sqft)